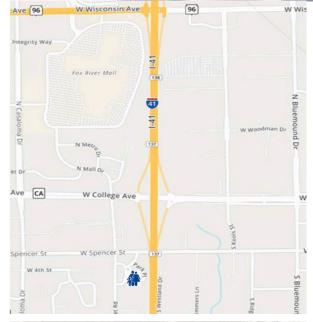

# From the north (Seymour/Freedom)

South onto County Rd E South (turning left) onto Ballard Rd Take ramp onto I-41/US-41 S Ext 137 West (turning right) for WI-125/College Ave South (turning left) onto S Nicolet Rd At 4 way stop continue straight on Nicolet East (turning left) into the 2nd Park Place Entrance

## From the south (Neenah/Oshkosh)

US-41 N to College

Exit 137 for WI-125/College Ave South (turning left) South (turning left) onto S Nicolet Rd At 4 way stop continue straight on Nicolet Rd East (turning left) into the 2nd Park Place Entrance

## From the east (Kaukauna/Kimberly)

West onto County Rd CE to WI-441 North WI-441 North to I-41 S

Exit 137 for WI-125/College Ave West (turning right) South (turning left) onto S Nicolet Rd At 4 way stop continue straight on Nicolet Rd East (turning left) into the 2nd Park Place Entrance

### From the west (Greenville/Hortonville)

East on WI-15

South (turning right) onto County Rd CB East (turning left) onto College Ave South (turning right) on S Nicolet Rd East (turning left) into the 2nd Park Place Entrance