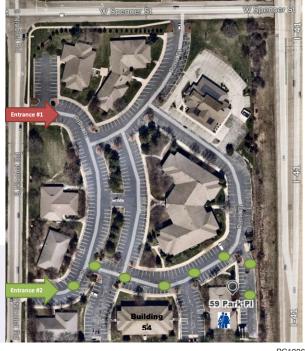

#### Park Place

East (turning left) into the 2nd Park Place Entrance Take your first turn east (right) Continue past Building 54 Building 59 will be on your right Parking and entrance are on the East side of the building facing US-41